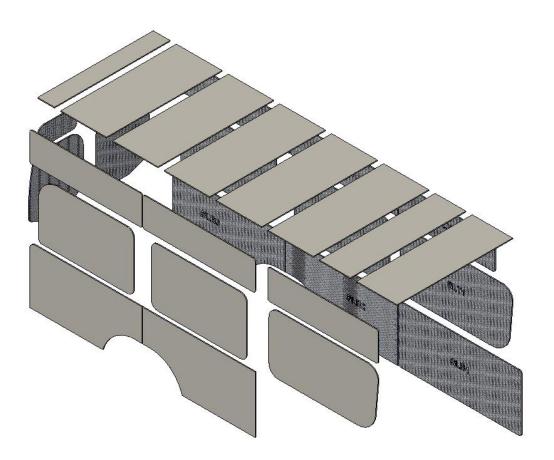

## Assembly view B

Passenger Side / Right Side

Forward

## Mercedes Sprinter 170 High Roof

**AUTOPLY INC INSULATION KIT SCHEMATIC** 

VEHICLE YEARS 2016 – Present

KIT NUMBER: 3000 | KIT CONTENT: Ceiling, sides and doors