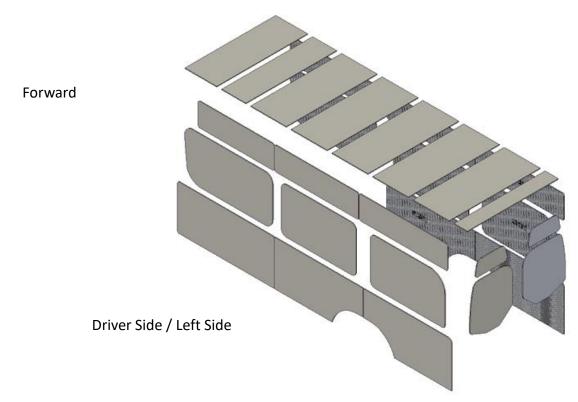

## Assembly view A

## Mercedes Sprinter 170 High Roof

**AUTOPLY INC INSULATION KIT SCHEMATIC** 

VEHICLE YEARS 2016 – Present

KIT NUMBER: 3000 | KIT CONTENT: Ceiling, sides and doors / 29 pcs

Kits are organized and packaged by celling pieces, left side pieces and right side plus rear doors. Each group of patterns are separated by a sheet of paper for identification during unpackaging. It is recommended to lay each section out in accordance with the assembly views below prior to first time installations.