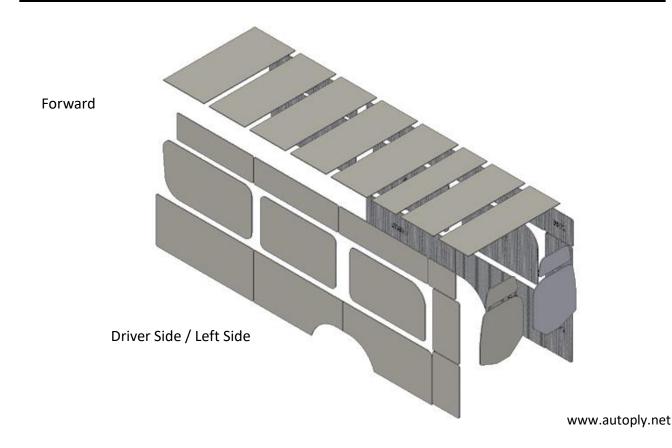

## Mercedes Sprinter 170 High Roof Extended

**AUTOPLY INC INSULATION KIT SCHEMATIC** 

VEHICLE YEARS 2016 – Present

KIT NUMBER: 3000X | KIT CONTENT: Ceiling, sides and doors / 35 pcs

Kits are organized and packaged by celling pieces, left side pieces and right side plus rear doors. Each group of patterns are separated by a sheet of paper for identification during unpackaging. It is recommended to lay each section out in accordance with the assembly views below prior to first time installations.

## Assembly view A