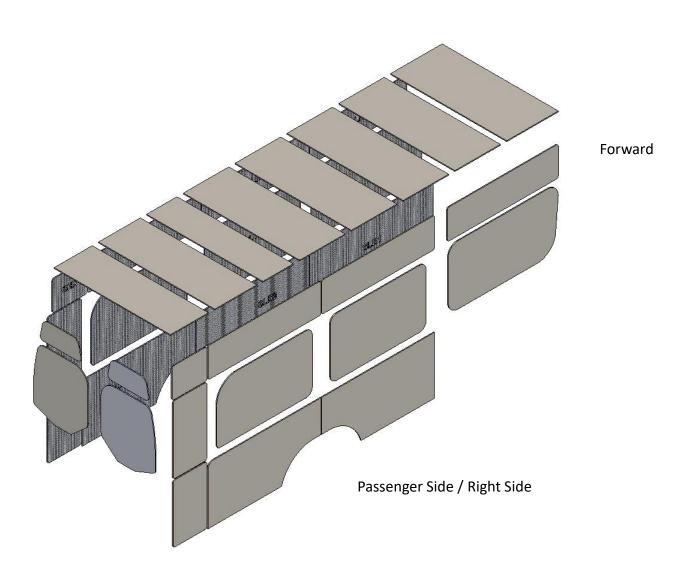

## Mercedes Sprinter 170 High Roof Extended

**AUTOPLY INC INSULATION KIT SCHEMATIC** 

VEHICLE YEARS 2016 – Present

KIT NUMBER: 3000X | KIT CONTENT: Ceiling, sides and doors

## Assembly view B