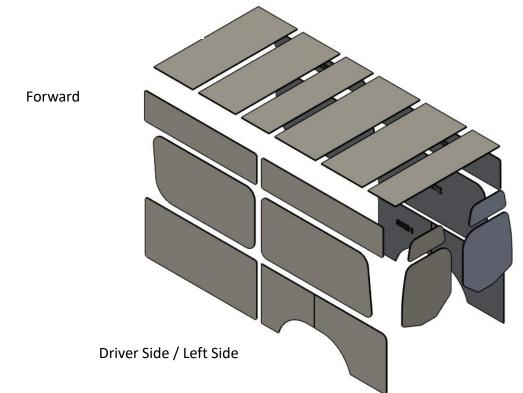

Mercedes Sprinter 144 High Roof

AUTOPLY INC INSULATION KIT SCHEMATIC

VEHICLE YEARS 2016 – Present KIT NUMBER: 3144 | KIT CONTENT: Ceiling, sides and doors / 23 pcs

Kits are organized and packaged by celling pieces, left side pieces and right side plus rear doors. Each group of patterns are separated by a sheet of paper for identification during unpackaging. It is recommended to lay each section out in accordance with the assembly views below prior to first time installations.

Assembly view A

Mercedes Sprinter 144 High Roof

AUTOPLY INC INSULATION KIT SCHEMATIC

VEHICLE YEARS 2016 – Present KIT NUMBER: 3144 | KIT CONTENT: Ceiling, sides and doors