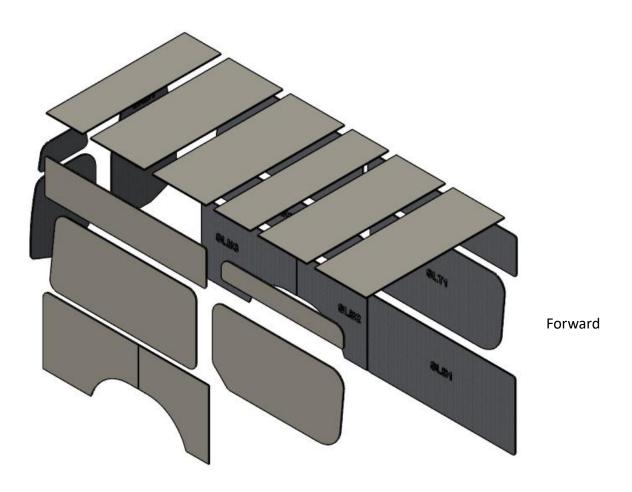

Mercedes Sprinter 144 High Roof

AUTOPLY INC INSULATION KIT SCHEMATIC

VEHICLE YEARS 2016 – Present KIT NUMBER: 3144 | KIT CONTENT: Ceiling, sides and doors / 23 pcs

Kits are organized and packaged by celling pieces, left side pieces and right side plus rear doors. Each group of patterns are separated by a sheet of paper for identification during unpackaging. It is recommended to lay each section out in accordance with the assembly views below prior to first time installations.



Assembly view A





Mercedes Sprinter 144 High Roof

AUTOPLY INC INSULATION KIT SCHEMATIC

VEHICLE YEARS 2016 – Present KIT NUMBER: 3144 | KIT CONTENT: Ceiling, sides and doors

## Assembly view B



Passenger Side / Right Side