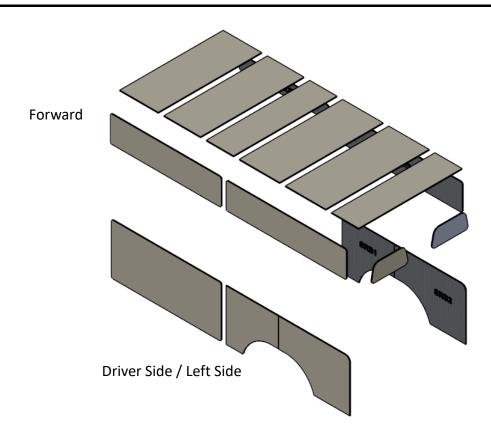

## Mercedes Sprinter 144 High Roof Window

**AUTOPLY INC INSULATION KIT SCHEMATIC** 

VEHICLE YEARS 2016 – Present

KIT NUMBER: 3144W | KIT CONTENT: Ceiling, sides and doors / 17 pcs

Kits are organized and packaged by celling pieces, left side pieces and right side plus rear doors. Each group of patterns are separated by a sheet of paper for identification during unpackaging. It is recommended to lay each section out in accordance with the assembly views below prior to first time installations.

## Assembly view A