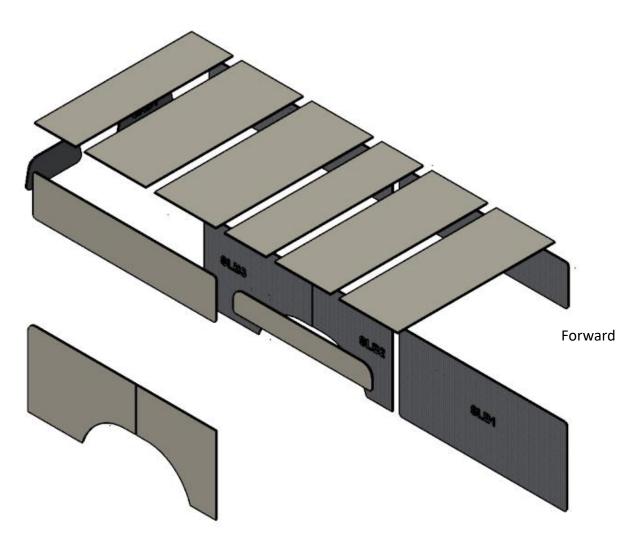

## Mercedes Sprinter 144 High Roof Window

**AUTOPLY INC INSULATION KIT SCHEMATIC** 

VEHICLE YEARS 2016 – Present

KIT NUMBER: 3144W | KIT CONTENT: Ceiling, sides and doors

## Assembly view B

Passenger Side / Right Side