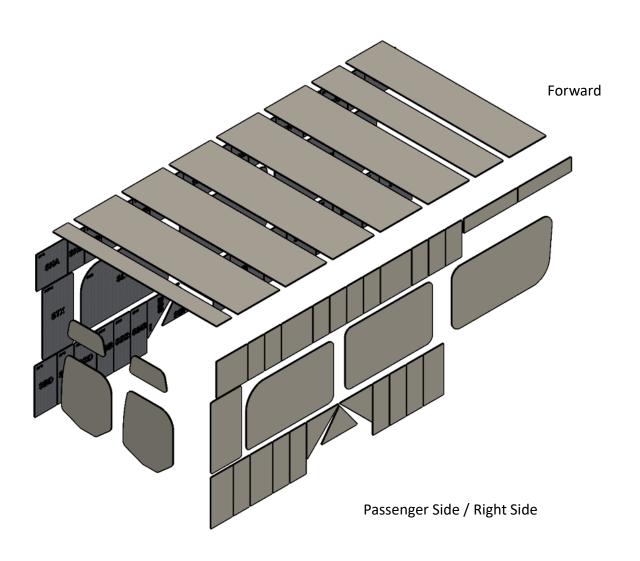

### Assembly view B

AUTOPLY INC INSULATION KIT SCHEMATIC - VOID KIT

VEHICLE YEARS 2016 – Present

KIT NUMBER: 3000X | KIT CONTENT: Ceiling, sides and doors

AUTOPLY INC INSULATION KIT SCHEMATIC - VOID KIT

VEHICLE YEARS 2016 – Present

KIT NUMBER: 3000X | KIT CONTENT: Ceiling, sides and doors