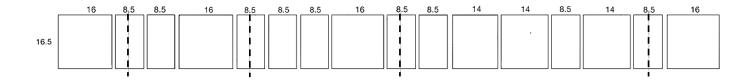

#### **Void Assembly Details**

Fold 8.5-inch pieces in half where indicated by dotted lines to install inside wall structures.

Upper Left / Driver's Side

Forward ----

Lower Left / Driver's Side

Forward ----

AUTOPLY INC INSULATION KIT SCHEMATIC - VOID KIT

VEHICLE YEARS 2016 – Present

KIT NUMBER: 3000X | KIT CONTENT: Ceiling, sides and doors