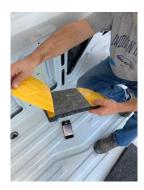

#### **Void Assembly Details**

Fold 8.5-inch pieces in half where indicated by dotted lines to install inside wall structures.

Upper Left / Driver's Side

Forward ----

Lower Left / Driver's Side

Forward ----