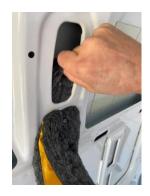

AUTOPLY INC INSULATION KIT SCHEMATIC - VOID KIT

VEHICLE YEARS 2016 – Present

KIT NUMBER: 3000VX | KIT CONTENT: Ceiling, sides and doors / 80 pcs

Kits are organized and packaged by celling pieces, left side pieces and right side plus rear doors. Each group of patterns are separated by a sheet of paper for identification during unpackaging. It is recommended to lay each section out in accordance with the assembly views below prior to first time installations.

Assembly view A

AUTOPLY INC INSULATION KIT SCHEMATIC - VOID KIT

VEHICLE YEARS 2016 – Present

KIT NUMBER: 3000X | KIT CONTENT: Ceiling, sides and doors