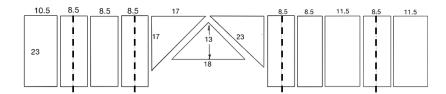

### Assembly view B

AUTOPLY INC INSULATION KIT SCHEMATIC - VOID KIT

VEHICLE YEARS 2016 – Present

KIT NUMBER: 3000X | KIT CONTENT: Ceiling, sides and doors

### **Void Assembly Details**

Fold 8.5-inch pieces in half where indicated by dotted lines to install inside wall structures.

Upper Right / Passenger Side

**←** Forward

Lower Right / Passenger Side