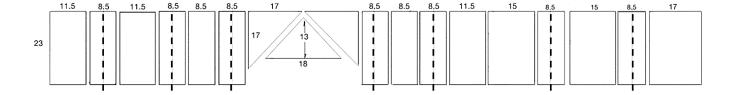

### **Void Assembly Details**

Fold 8.5-inch pieces in half where indicated by dotted lines to install inside wall structures.

Upper Right / Passenger Side

**←** Forward

Lower Right / Passenger Side