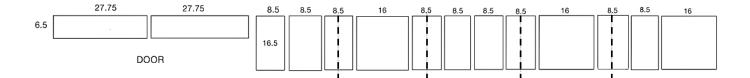

Assembly view A

AUTOPLY INC INSULATION KIT SCHEMATIC - VOID KIT

VEHICLE YEARS 2016 – Present

KIT NUMBER: 3000X | KIT CONTENT: Ceiling, sides and doors

#### **Void Assembly Details**

Fold 8.5-inch pieces in half where indicated by dotted lines to install inside wall structures.

Upper Left / Driver's Side

Forward ----

Lower Left / Driver's Side

Forward ----