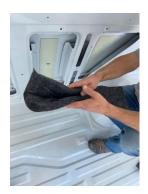

### **Void Assembly Details**

Fold 8.5-inch pieces in half where indicated by dotted lines to install inside wall structures.

Upper Right / Passenger Side

**←** Forward

Lower Right / Passenger Side