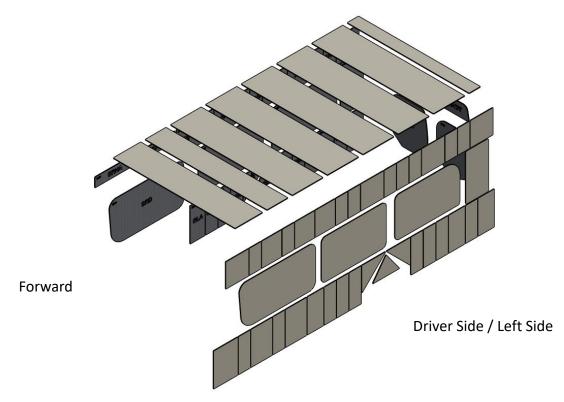

Assembly view A

AUTOPLY INC INSULATION KIT SCHEMATIC - VOID KIT

VEHICLE YEARS 2016 – Present

KIT NUMBER: 3000X | KIT CONTENT: Ceiling, sides and doors

AUTOPLY INC INSULATION KIT SCHEMATIC - VOID KIT

VEHICLE YEARS 2016 – Present

KIT NUMBER: 3000VX | KIT CONTENT: Ceiling, sides and doors / 80 pcs

Kits are organized and packaged by celling pieces, left side pieces and right side plus rear doors. Each group of patterns are separated by a sheet of paper for identification during unpackaging. It is recommended to lay each section out in accordance with the assembly views below prior to first time installations.