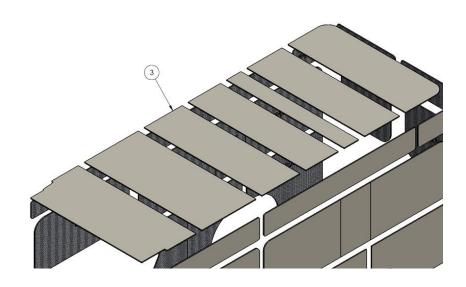

## RAM ProMaster Ceiling Only Kits

VEHICLE YEARS 2016 – Present

#### **AUTOPLY INC INSULATION KIT SCHEMATICS**

MATERIAL: AutoWeave 1.0 thickness with adhesive backing

Lay each section out in accordance with the assembly views prior to installation.

#### KIT NUMBER: 4300-1, ProMaster 159 High Roof, 6 pcs



**Forward** 

### KIT NUMBER: 4300X-1, ProMaster 159 High Roof Extended, 7 pcs



**Forward** 



# RAM ProMaster Ceiling Only Kits

VEHICLE YEARS 2016 – Present **AUTOPLY INC INSULATION KIT SCHEMATICS** 

MATERIAL: AutoWeave 1.0 thickness with adhesive backing

KIT NUMBER: 4301-1, ProMaster 136 High Roof / Low Roof, 4 pcs



**Forward**