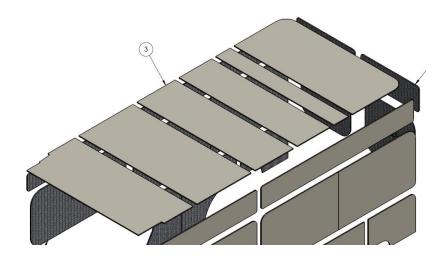

## RAM ProMaster Ceiling Only Kits

VEHICLE YEARS 2016 – Present

#### **AUTOPLY INC INSULATION KIT SCHEMATICS**

MATERIAL: AutoWeave 1.0 thickness with adhesive backing

Lay each section out in accordance with the assembly views prior to installation.

#### KIT NUMBER: 4300-1, ProMaster 159 High Roof, 6 pcs



**Forward** 

### KIT NUMBER: 4300X-1, ProMaster 159 High Roof Extended, 7 pcs



**Forward** 



# RAM ProMaster Ceiling Only Kits

VEHICLE YEARS 2016 – Present **AUTOPLY INC INSULATION KIT SCHEMATICS** 

MATERIAL: AutoWeave 1.0 thickness with adhesive backing

KIT NUMBER: 4301-1, ProMaster 136 High Roof / Low Roof, 4 pcs



**Forward**