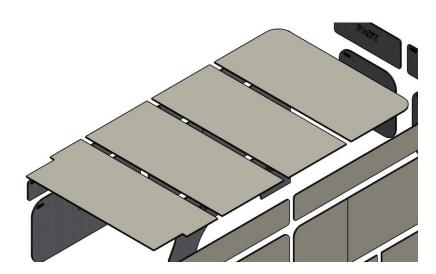

# RAM ProMaster Ceiling Only Kits

VEHICLE YEARS 2016 – Present **AUTOPLY INC INSULATION KIT SCHEMATICS** 

MATERIAL: AutoWeave 1.0 thickness with adhesive backing

KIT NUMBER: 4301-1, ProMaster 136 High Roof / Low Roof, 4 pcs