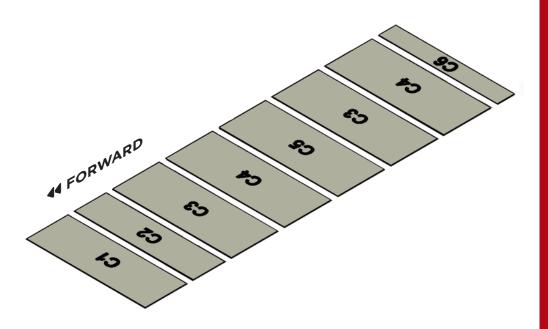

## **VIEW FROM ABOVE VEHICLE**

Each part is labeled with a printed alphanumeric code that indicates ceiling position per the schematic above. Parts with lower numbers are positioned toward the front of the vehicle.