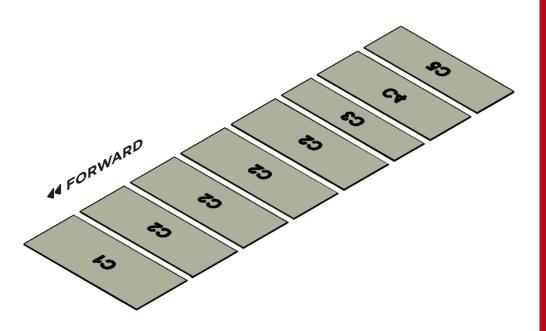

## **VIEW FROM ABOVE VEHICLE**

Each part is labeled with a printed alphanumeric code that indicates ceiling position per the schematic above. Parts with lower numbers are positioned toward the front of the vehicle.