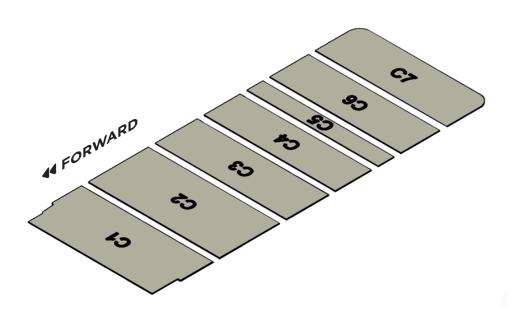

## **VIEW FROM ABOVE VEHICLE**

Each part is labeled with a printed alphanumeric code that indicates ceiling position per the schematic above. Parts with lower numbers are positioned toward the front of the vehicle.