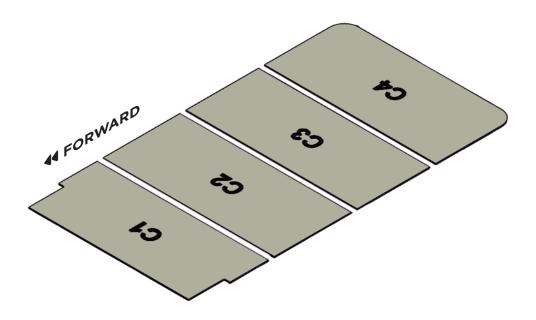

## **VIEW FROM ABOVE VEHICLE**

Each part is labeled with a printed alphanumeric code that indicates ceiling position per the schematic above. Parts with lower numbers are positioned toward the front of the vehicle.