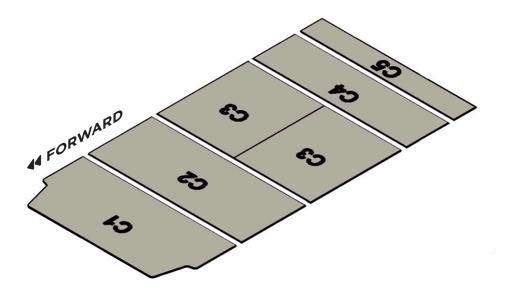

## **VIEW FROM ABOVE VEHICLE**

Each part is labeled with a printed alphanumeric code that indicates ceiling position per the schematic above. Parts with lower numbers are positioned toward the front of the vehicle.