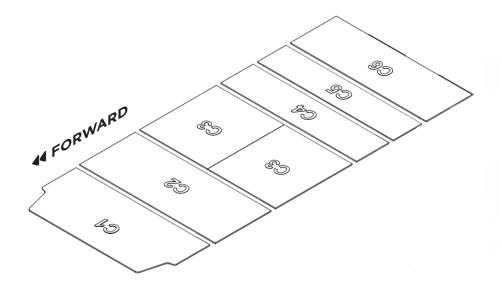

#### CONTENTS

Ceiling, 7 pieces.

## **VIEW FROM ABOVE VEHICLE**

Each part is labeled with a printed alphanumeric code that indicates ceiling position per the schematic above. Parts with lower numbers are positioned toward the front of the vehicle.