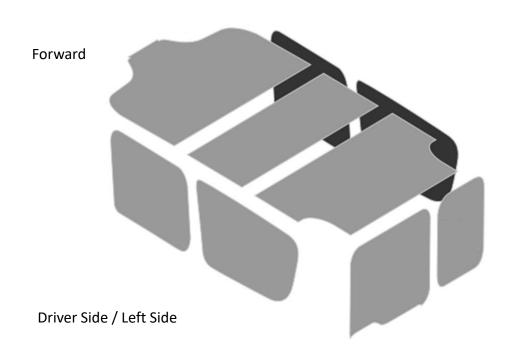

## **RAM ProMaster City**

## **AUTOPLY INC INSULATION KIT SCHEMATIC**

VEHICLE YEARS 2016 – Present

KIT NUMBER: 4500 | KIT CONTENT: Ceiling, sides and doors / 9 pcs

Kits are organized and packaged by celling pieces, left side pieces and right side plus rear doors. Each group of patterns are separated by a sheet of paper for identification during unpackaging. It is recommended to lay each section out in accordance with the assembly views below prior to first time installations.







## RAM ProMaster City Insulation Kit Install Schematic

VEHICLE YEARS 2016 – Present

KIT NUMBER: 4500 | KIT CONTENT: Ceiling, sides and doors

## Assembly view B